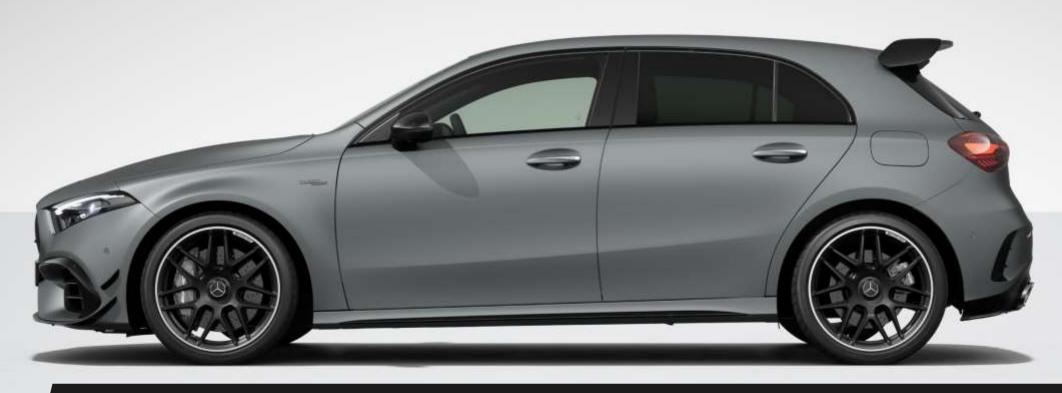

# Sporty side profile: Sharp from start to end

Rear Roof Spoiler available as an optional accessory

Racer's grip: New AMG Performance steering in nappa leather / DINAMICA microfiber with touch controls