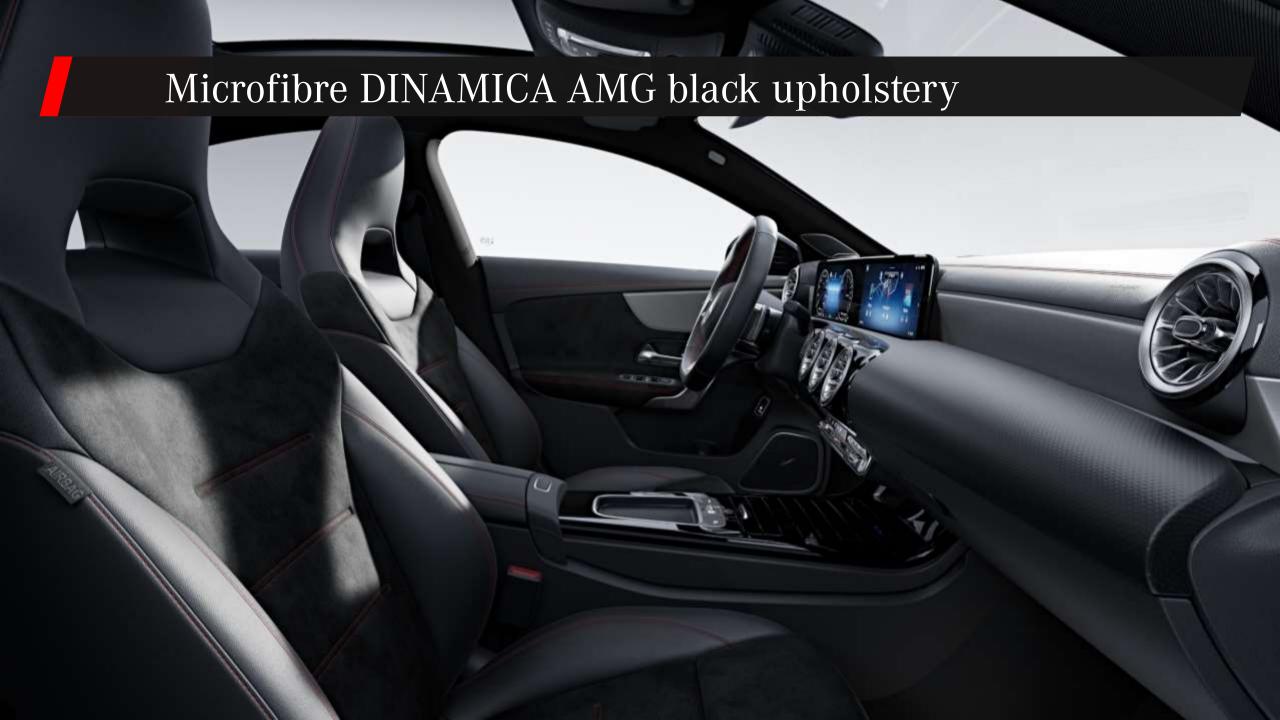

# Mercedes-AMG A 45 S 4MATIC+ Facelift



# New front end design: Racing DNA meets style!



# AMG Emblem on the bonnet stands out immediately!



# Sporty side profile: Sharp from start to end



Rear Roof Spoiler available as an optional accessory







Racer's grip: New AMG Performance steering in nappa leather / DINAMICA microfiber with touch controls





# Powerful 4 cylinder engine with 0-100 in 3.9 secs.





# Max traction! AMG PERFORMANCE 4MATIC+



# A performance champion: AMG TORQUE CONTROL





### On demand! AMG DYNAMIC SELECT with new graphics





# Ignite the racer in you! AMG Driver's Package









# Stay in your lane! Active Lane Keeping Assist



### Paint options





# AMG Performance Seat Package Advanced



# Parking Package with 360-degree camera





# Large Panoramic Sunroof – Open to new horizons