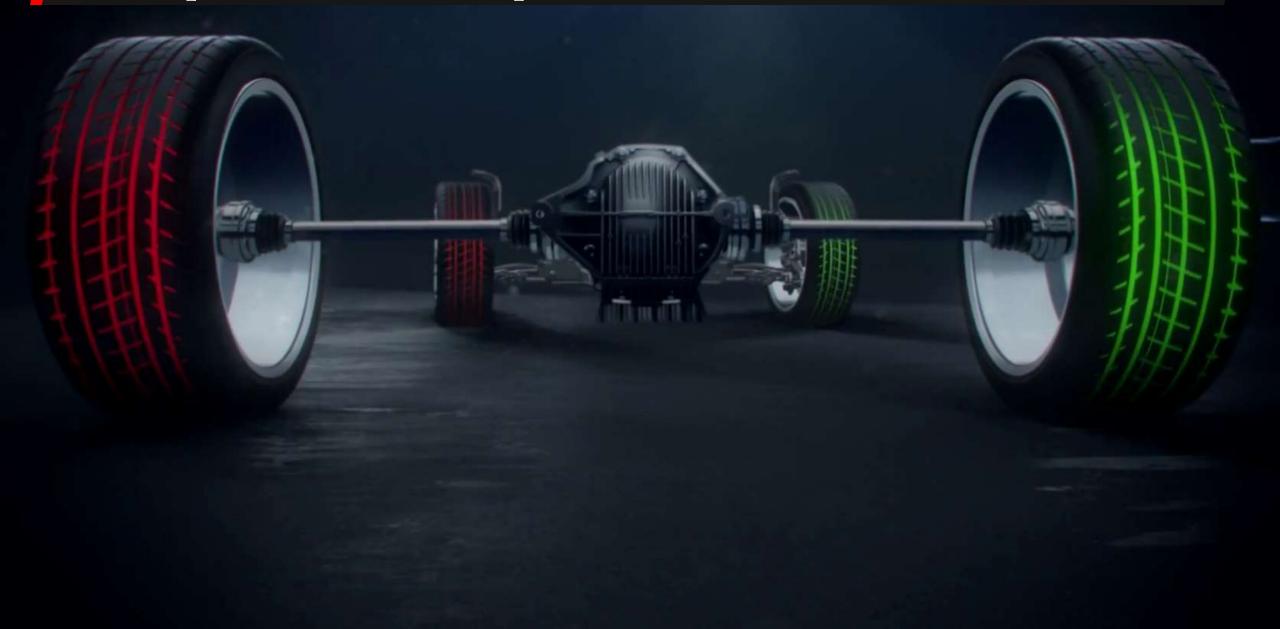

# Max traction! AMG PERFORMANCE 4MATIC+

# A performance champion: AMG TORQUE CONTROL