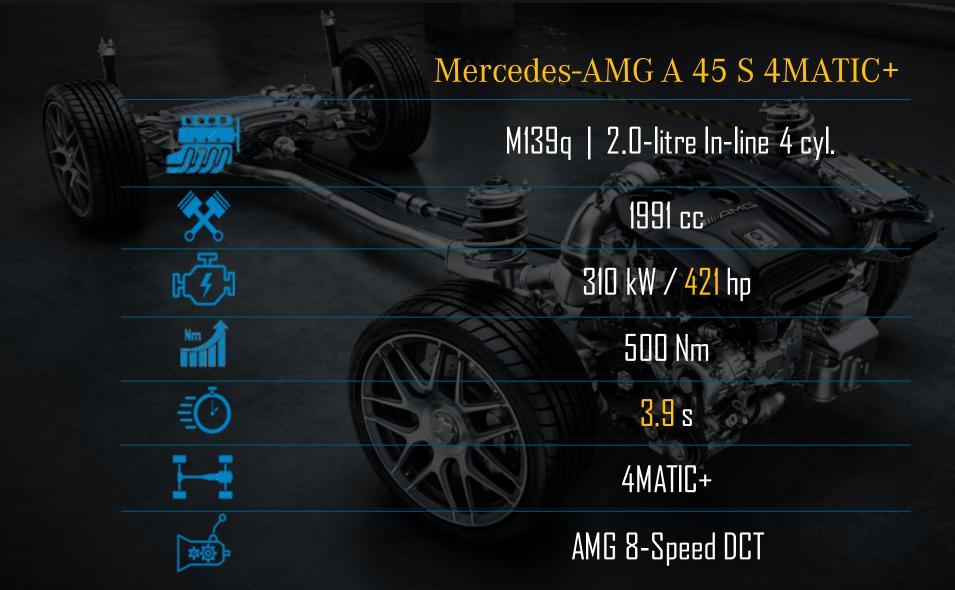

# Mercedes-AMG A 45 S 4MATIC+ Facelift



# New front end design: Racing DNA meets style!



# AMG Emblem on the bonnet stands out immediately!



# Sporty side profile: Sharp from start to end



Rear Roof Spoiler available as an optional accessory







Racer's grip: New AMG Performance steering in nappa leather / DINAMICA microfiber with touch controls





# Powerful 4 cylinder engine with 0-100 in 3.9 secs.





# Max traction! AMG PERFORMANCE 4MATIC+



# A performance champion: AMG TORQUE CONTROL





### On demand! AMG DYNAMIC SELECT with new graphics





# Ignite the racer in you! AMG Driver's Package









# Stay in your lane! Active Lane Keeping Assist



### Paint options





# AMG Performance Seat Package Advanced



# Parking Package with 360-degree camera





# Large Panoramic Sunroof – Open to new horizons