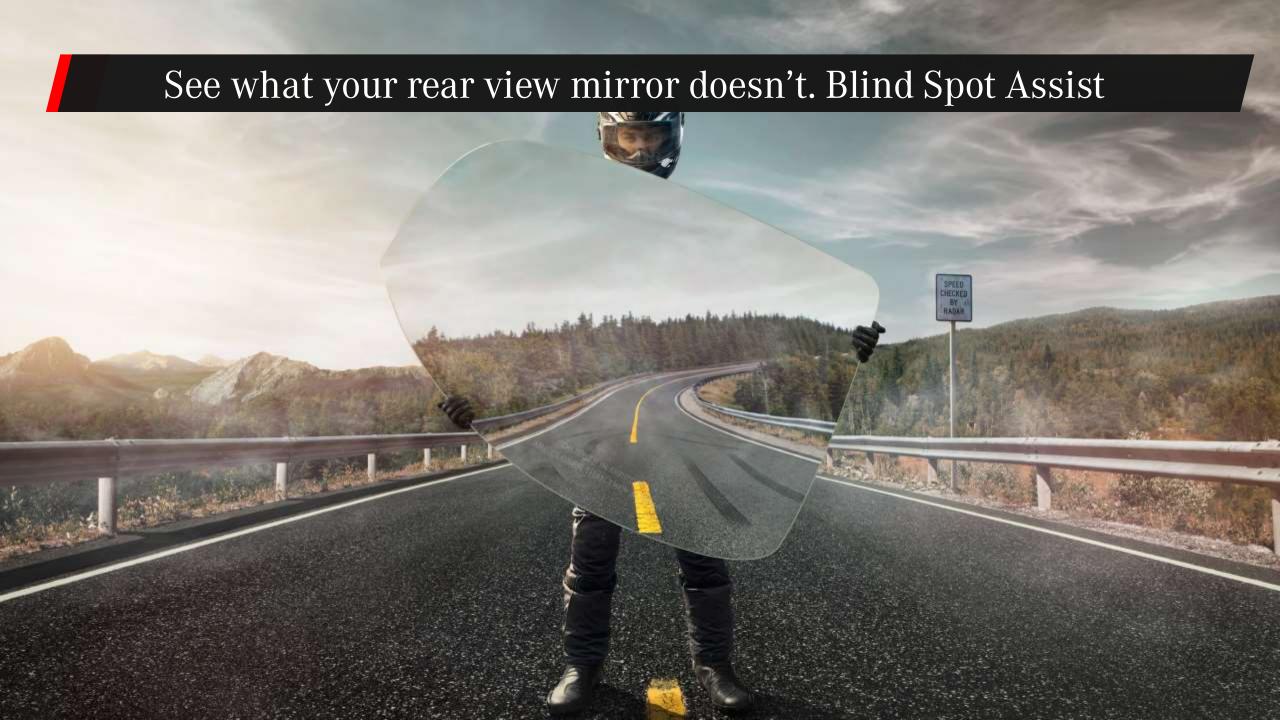

# Mercedes-AMG A 45 S 4MATIC+ Facelift



# New front end design: Racing DNA meets style!



# AMG Emblem on the bonnet stands out immediately!



# Sporty side profile: Sharp from start to end



Rear Roof Spoiler available as an optional accessory







Racer's grip: New AMG Performance steering in nappa leather / DINAMICA microfiber with touch controls





# Powerful 4 cylinder engine with 0-100 in 3.9 secs.





# Max traction! AMG PERFORMANCE 4MATIC+



# A performance champion: AMG TORQUE CONTROL





### On demand! AMG DYNAMIC SELECT with new graphics





# Ignite the racer in you! AMG Driver's Package









# Stay in your lane! Active Lane Keeping Assist



### Paint options





# AMG Performance Seat Package Advanced



# Parking Package with 360-degree camera





# Large Panoramic Sunroof – Open to new horizons