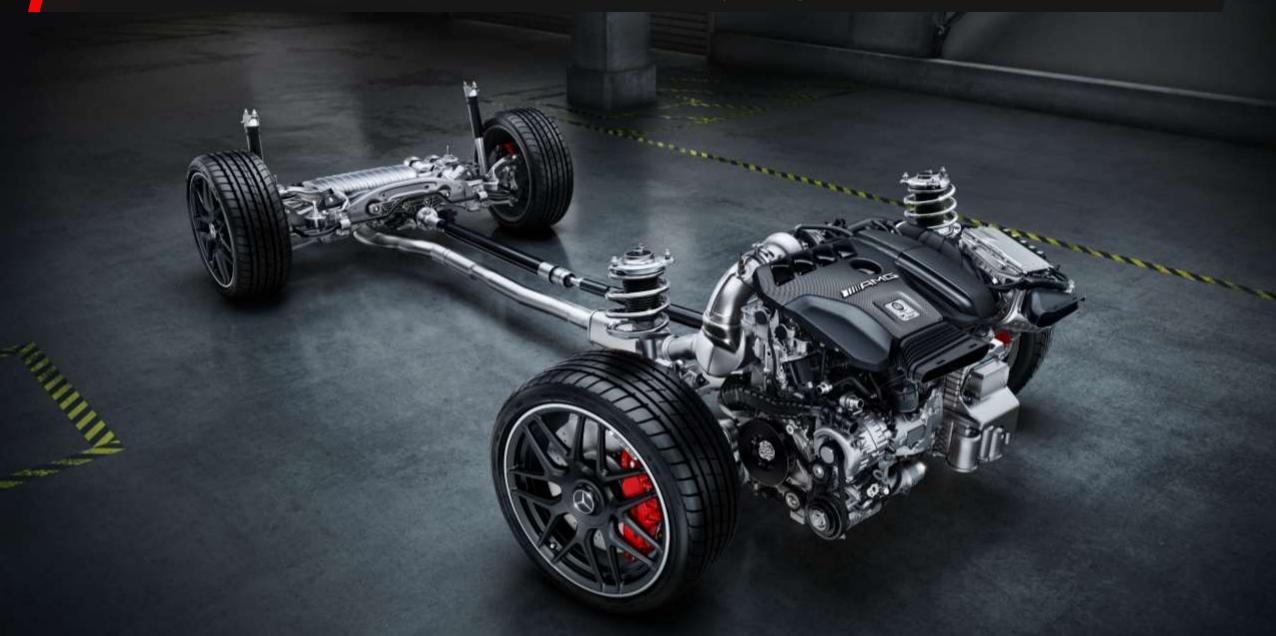

# Mercedes-AMG A 45 S 4MATIC+ Facelift



# New front end design: Racing DNA meets style!



# AMG Emblem on the bonnet stands out immediately!



# Sporty side profile: Sharp from start to end



Rear Roof Spoiler available as an optional accessory







Racer's grip: New AMG Performance steering in nappa leather / DINAMICA microfiber with touch controls





# Powerful 4 cylinder engine with 0-100 in 3.9 secs.





# Max traction! AMG PERFORMANCE 4MATIC+



# A performance champion: AMG TORQUE CONTROL





### On demand! AMG DYNAMIC SELECT with new graphics





# Ignite the racer in you! AMG Driver's Package









# Stay in your lane! Active Lane Keeping Assist



### Paint options





# AMG Performance Seat Package Advanced



# Parking Package with 360-degree camera





# Large Panoramic Sunroof – Open to new horizons