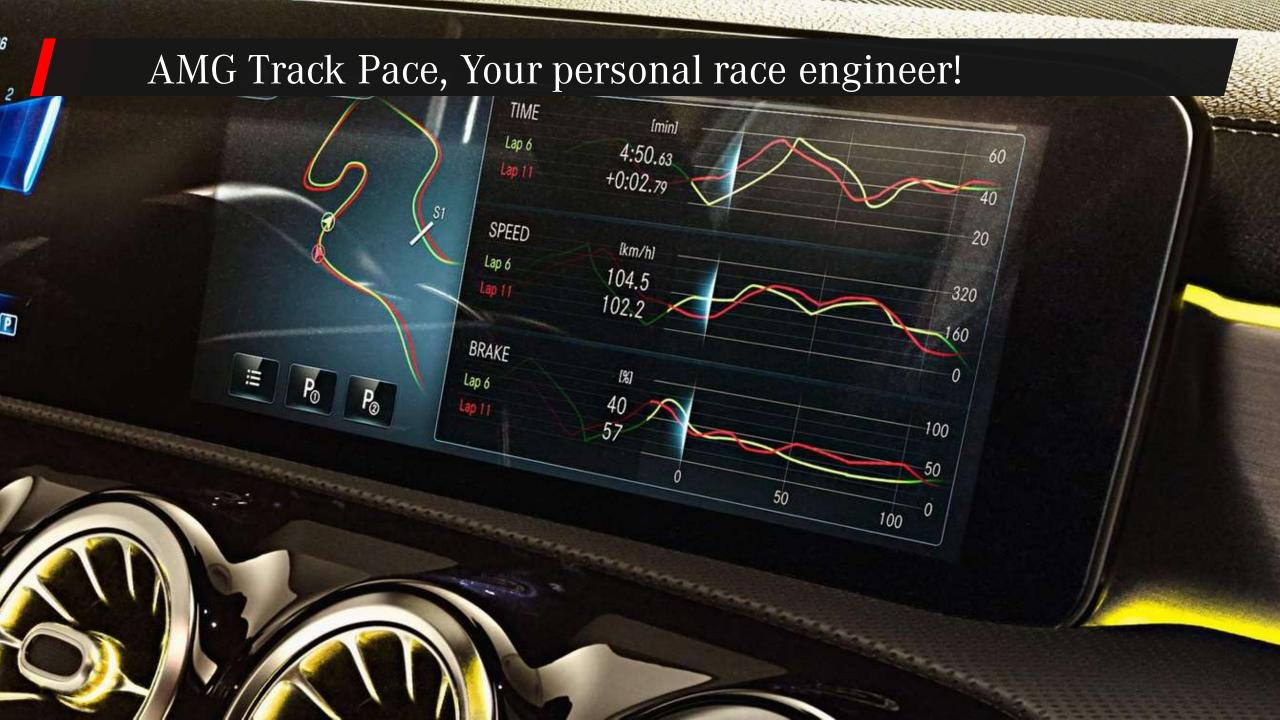

# Mercedes-AMG A 45 S 4MATIC+ Facelift



# New front end design: Racing DNA meets style!



# AMG Emblem on the bonnet stands out immediately!



# Sporty side profile: Sharp from start to end



Rear Roof Spoiler available as an optional accessory







Racer's grip: New AMG Performance steering in nappa leather / DINAMICA microfiber with touch controls





# Powerful 4 cylinder engine with 0-100 in 3.9 secs.





# Max traction! AMG PERFORMANCE 4MATIC+



# A performance champion: AMG TORQUE CONTROL





### On demand! AMG DYNAMIC SELECT with new graphics





# Ignite the racer in you! AMG Driver's Package









# Stay in your lane! Active Lane Keeping Assist



### Paint options





# AMG Performance Seat Package Advanced



# Parking Package with 360-degree camera





# Large Panoramic Sunroof – Open to new horizons