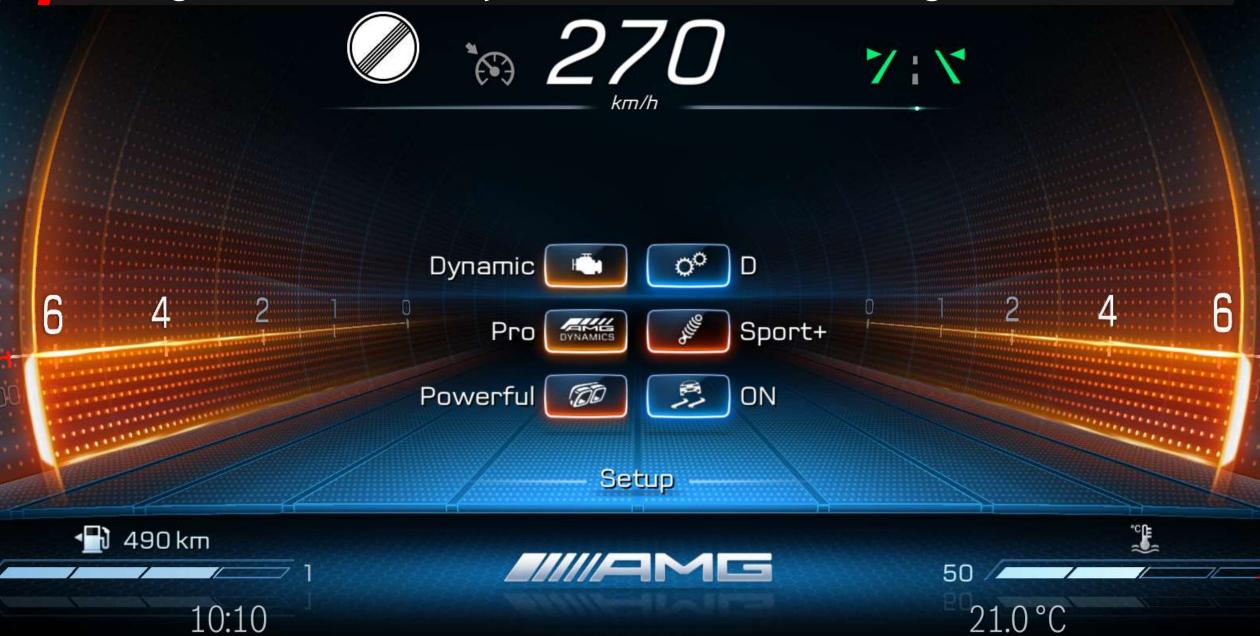

# Mercedes-AMG A 45 S 4MATIC+ Facelift



# New front end design: Racing DNA meets style!



# AMG Emblem on the bonnet stands out immediately!



# Sporty side profile: Sharp from start to end



Rear Roof Spoiler available as an optional accessory







Racer's grip: New AMG Performance steering in nappa leather / DINAMICA microfiber with touch controls





# Powerful 4 cylinder engine with 0-100 in 3.9 secs.





# Max traction! AMG PERFORMANCE 4MATIC+



# A performance champion: AMG TORQUE CONTROL





### On demand! AMG DYNAMIC SELECT with new graphics





# Ignite the racer in you! AMG Driver's Package









# Stay in your lane! Active Lane Keeping Assist



### Paint options





# AMG Performance Seat Package Advanced



# Parking Package with 360-degree camera





# Large Panoramic Sunroof – Open to new horizons