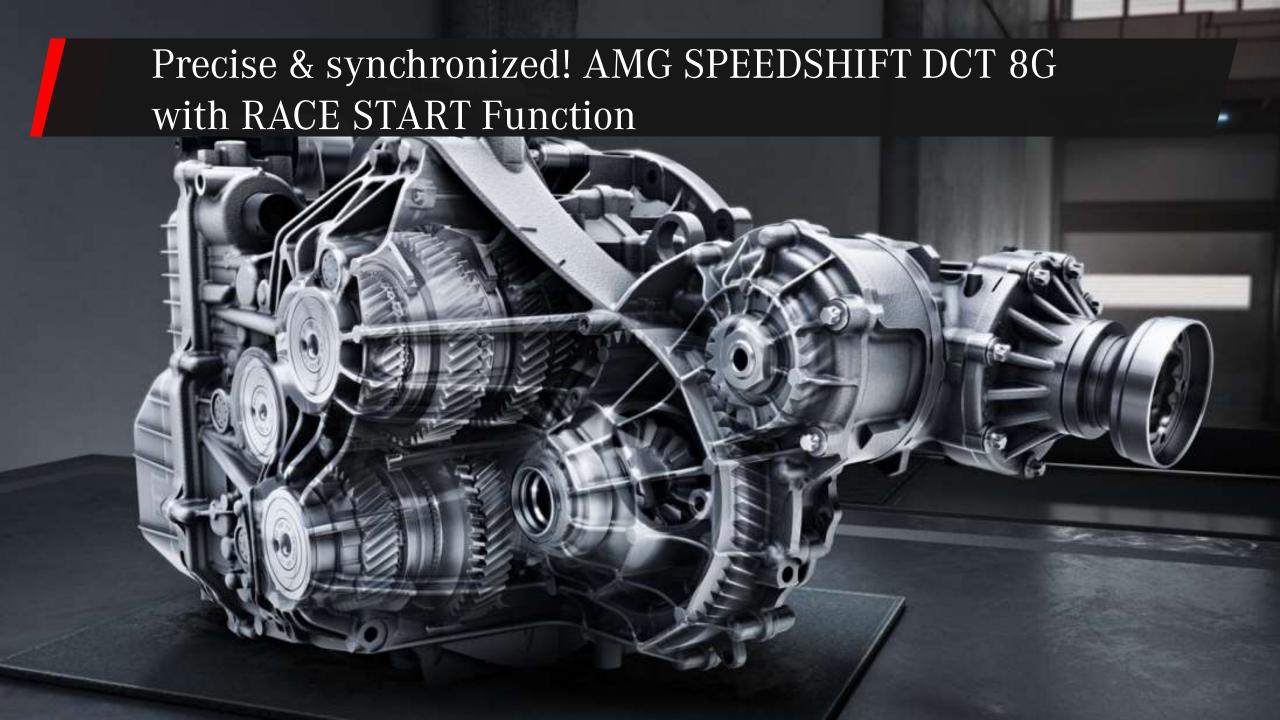

# Mercedes-AMG A 45 S 4MATIC+ Facelift



# New front end design: Racing DNA meets style!



# AMG Emblem on the bonnet stands out immediately!



# Sporty side profile: Sharp from start to end



Rear Roof Spoiler available as an optional accessory







Racer's grip: New AMG Performance steering in nappa leather / DINAMICA microfiber with touch controls





# Powerful 4 cylinder engine with 0-100 in 3.9 secs.





# Max traction! AMG PERFORMANCE 4MATIC+



# A performance champion: AMG TORQUE CONTROL





### On demand! AMG DYNAMIC SELECT with new graphics





# Ignite the racer in you! AMG Driver's Package









# Stay in your lane! Active Lane Keeping Assist



### Paint options





# AMG Performance Seat Package Advanced



# Parking Package with 360-degree camera





# Large Panoramic Sunroof – Open to new horizons