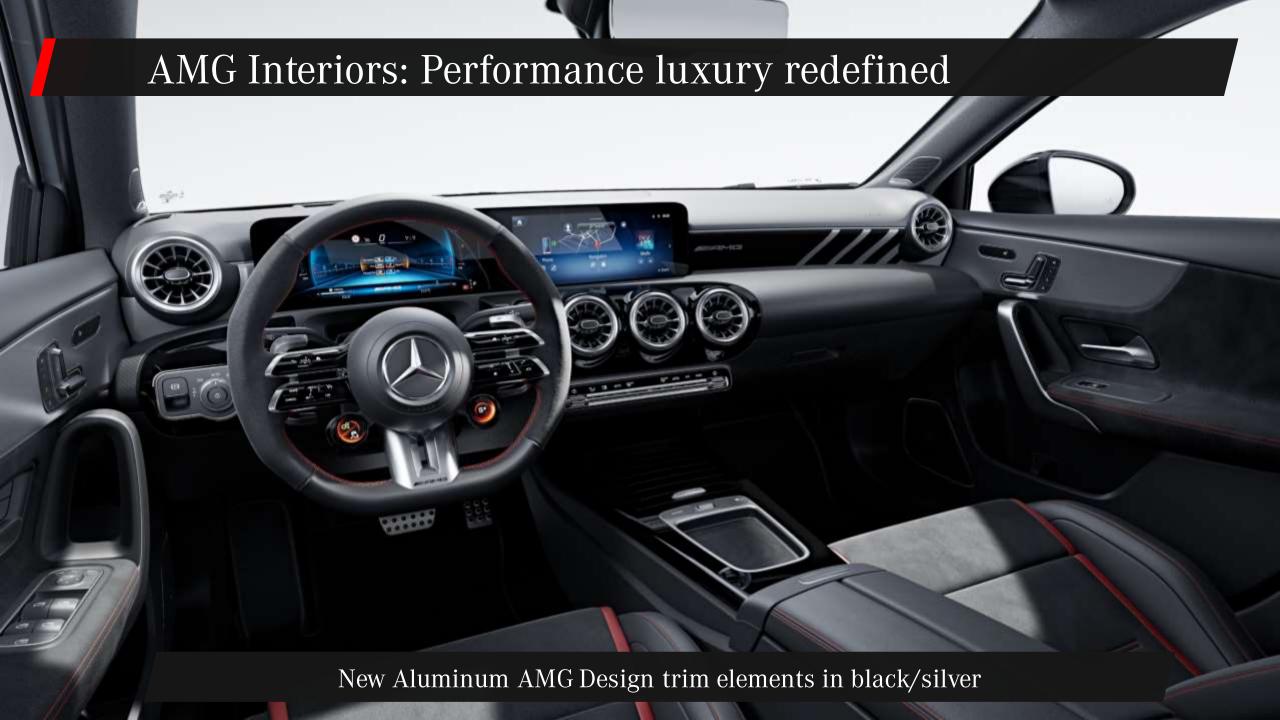

# Sporty side profile: Sharp from start to end

Rear Roof Spoiler available as an optional accessory

Racer's grip: New AMG Performance steering in nappa leather / DINAMICA microfiber with touch controls

# AMG Performance Seat Package Advanced