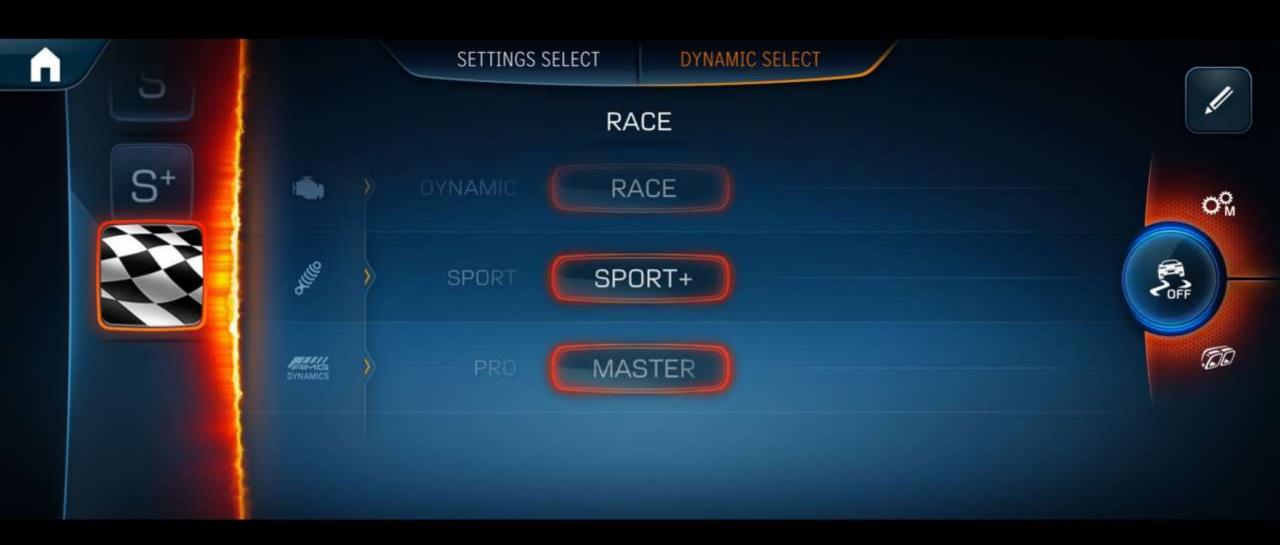

# Mercedes-AMG A 45 S 4MATIC+ Facelift



# New front end design: Racing DNA meets style!



# AMG Emblem on the bonnet stands out immediately!



# Sporty side profile: Sharp from start to end



Rear Roof Spoiler available as an optional accessory







Racer's grip: New AMG Performance steering in nappa leather / DINAMICA microfiber with touch controls





# Powerful 4 cylinder engine with 0-100 in 3.9 secs.





# Max traction! AMG PERFORMANCE 4MATIC+



# A performance champion: AMG TORQUE CONTROL





### On demand! AMG DYNAMIC SELECT with new graphics





# Ignite the racer in you! AMG Driver's Package









# Stay in your lane! Active Lane Keeping Assist



### Paint options





# AMG Performance Seat Package Advanced



# Parking Package with 360-degree camera





# Large Panoramic Sunroof – Open to new horizons