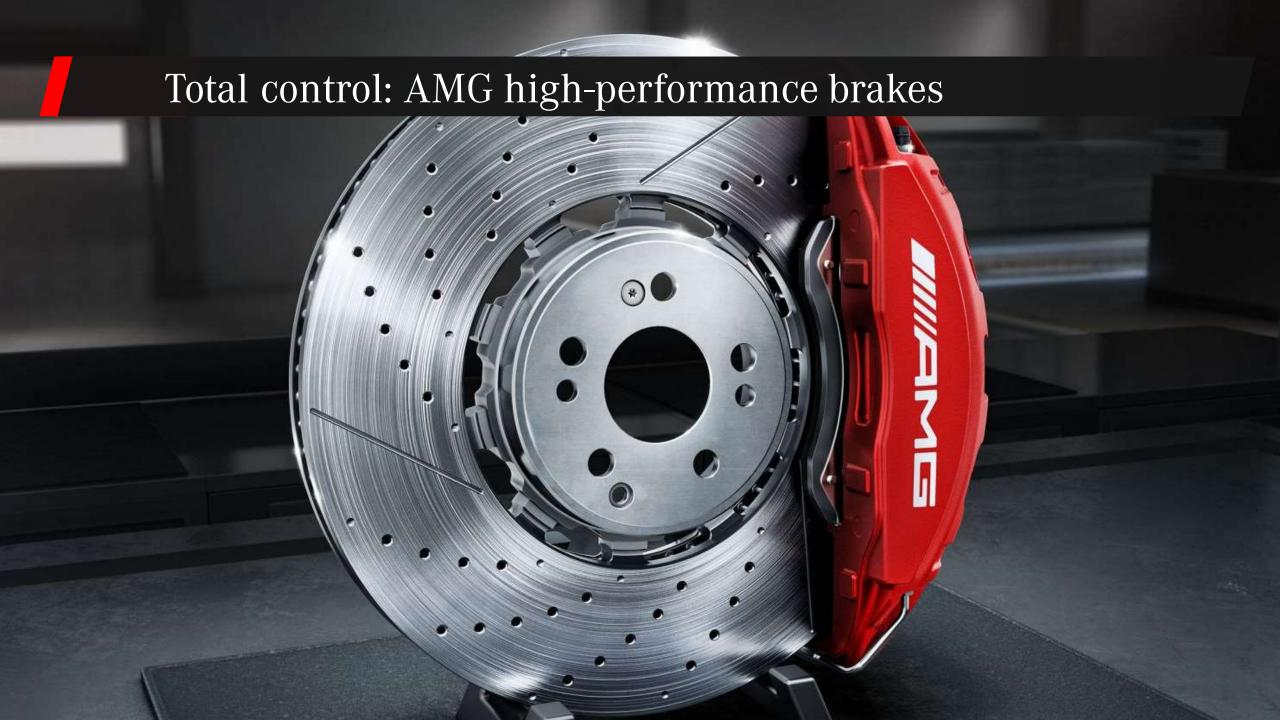

# Mercedes-AMG A 45 S 4MATIC+ Facelift



# New front end design: Racing DNA meets style!



# AMG Emblem on the bonnet stands out immediately!



# Sporty side profile: Sharp from start to end



Rear Roof Spoiler available as an optional accessory







Racer's grip: New AMG Performance steering in nappa leather / DINAMICA microfiber with touch controls





# Powerful 4 cylinder engine with 0-100 in 3.9 secs.





# Max traction! AMG PERFORMANCE 4MATIC+



# A performance champion: AMG TORQUE CONTROL





### On demand! AMG DYNAMIC SELECT with new graphics





# Ignite the racer in you! AMG Driver's Package









# Stay in your lane! Active Lane Keeping Assist



### Paint options





# AMG Performance Seat Package Advanced



# Parking Package with 360-degree camera





# Large Panoramic Sunroof – Open to new horizons