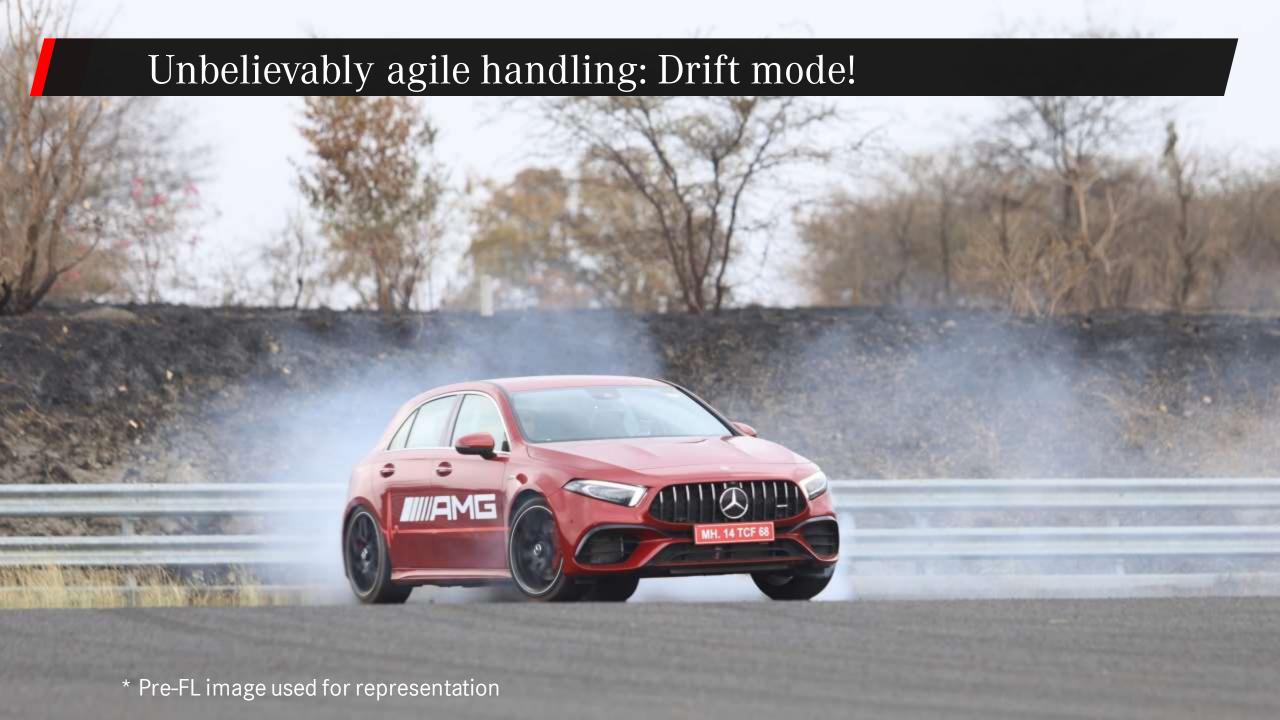

# Mercedes-AMG A 45 S 4MATIC+ Facelift



# New front end design: Racing DNA meets style!



# AMG Emblem on the bonnet stands out immediately!



# Sporty side profile: Sharp from start to end



Rear Roof Spoiler available as an optional accessory







Racer's grip: New AMG Performance steering in nappa leather / DINAMICA microfiber with touch controls





# Powerful 4 cylinder engine with 0-100 in 3.9 secs.





# Max traction! AMG PERFORMANCE 4MATIC+



# A performance champion: AMG TORQUE CONTROL





### On demand! AMG DYNAMIC SELECT with new graphics





# Ignite the racer in you! AMG Driver's Package









# Stay in your lane! Active Lane Keeping Assist



### Paint options





# AMG Performance Seat Package Advanced



# Parking Package with 360-degree camera





# Large Panoramic Sunroof – Open to new horizons