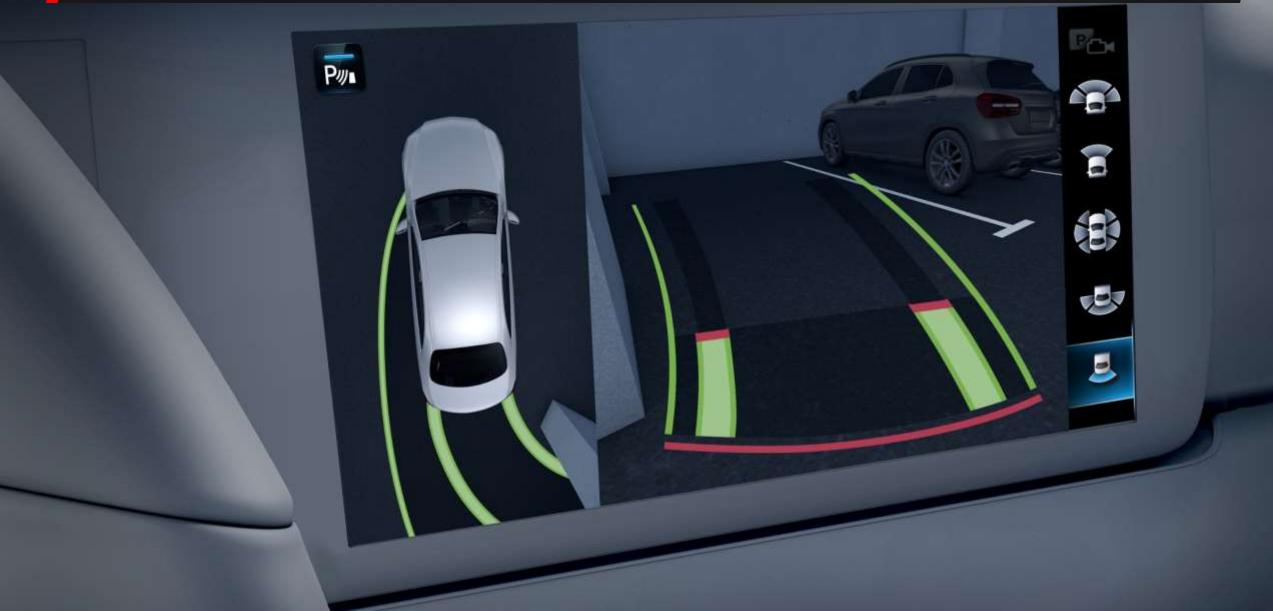

# Mercedes-AMG A 45 S 4MATIC+ Facelift



# New front end design: Racing DNA meets style!



# AMG Emblem on the bonnet stands out immediately!



# Sporty side profile: Sharp from start to end



Rear Roof Spoiler available as an optional accessory







Racer's grip: New AMG Performance steering in nappa leather / DINAMICA microfiber with touch controls





# Powerful 4 cylinder engine with 0-100 in 3.9 secs.





# Max traction! AMG PERFORMANCE 4MATIC+



# A performance champion: AMG TORQUE CONTROL





### On demand! AMG DYNAMIC SELECT with new graphics





# Ignite the racer in you! AMG Driver's Package









# Stay in your lane! Active Lane Keeping Assist



### Paint options





# AMG Performance Seat Package Advanced



# Parking Package with 360-degree camera





# Large Panoramic Sunroof – Open to new horizons