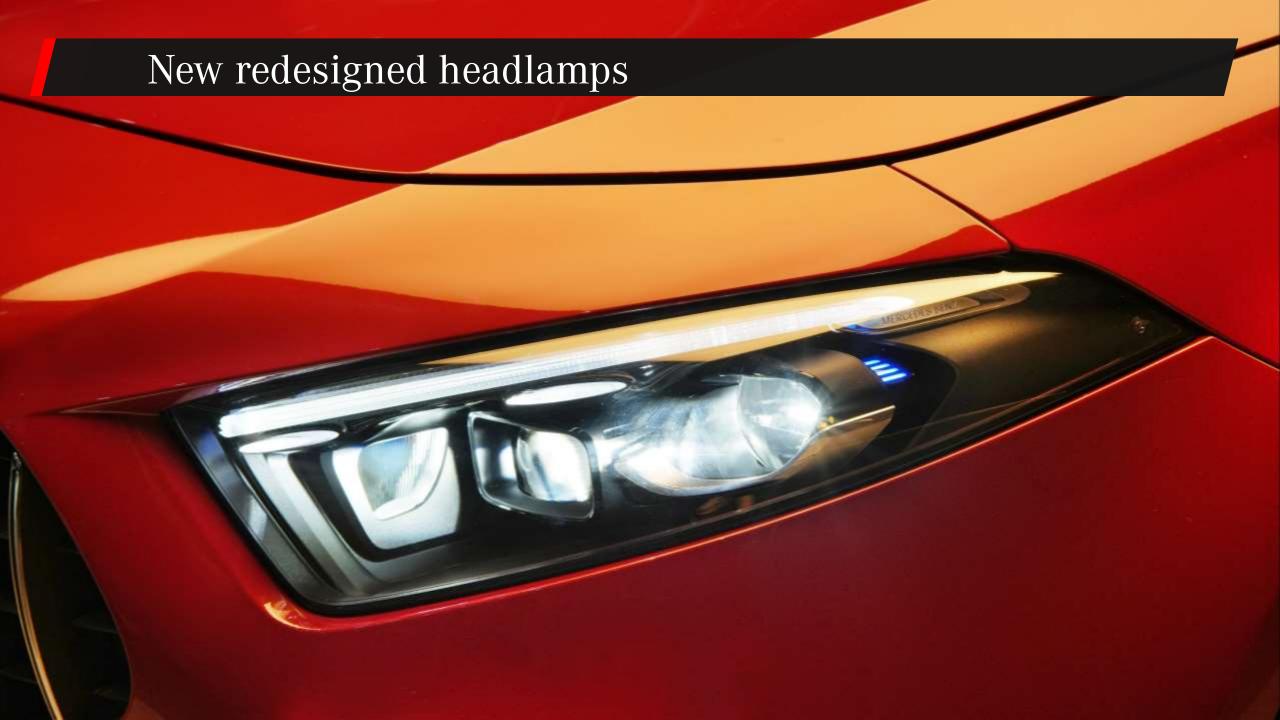

# Mercedes-AMG A 45 S 4MATIC+ Facelift



# New front end design: Racing DNA meets style!



# AMG Emblem on the bonnet stands out immediately!



# Sporty side profile: Sharp from start to end



Rear Roof Spoiler available as an optional accessory







Racer's grip: New AMG Performance steering in nappa leather / DINAMICA microfiber with touch controls





# Powerful 4 cylinder engine with 0-100 in 3.9 secs.





# Max traction! AMG PERFORMANCE 4MATIC+



# A performance champion: AMG TORQUE CONTROL





### On demand! AMG DYNAMIC SELECT with new graphics





# Ignite the racer in you! AMG Driver's Package









# Stay in your lane! Active Lane Keeping Assist



### Paint options





# AMG Performance Seat Package Advanced



# Parking Package with 360-degree camera





# Large Panoramic Sunroof – Open to new horizons