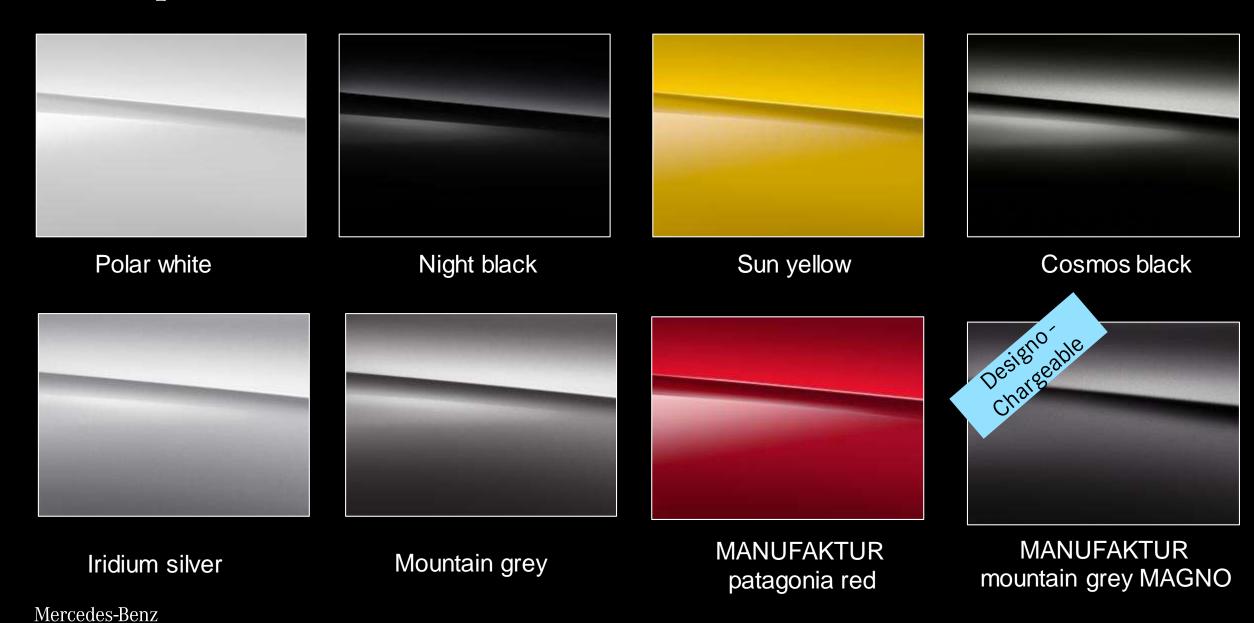

# Mercedes-AMG A 45 S 4MATIC+ Facelift



# New front end design: Racing DNA meets style!



# AMG Emblem on the bonnet stands out immediately!



# Sporty side profile: Sharp from start to end



Rear Roof Spoiler available as an optional accessory







Racer's grip: New AMG Performance steering in nappa leather / DINAMICA microfiber with touch controls





# Powerful 4 cylinder engine with 0-100 in 3.9 secs.





# Max traction! AMG PERFORMANCE 4MATIC+



# A performance champion: AMG TORQUE CONTROL





### On demand! AMG DYNAMIC SELECT with new graphics





# Ignite the racer in you! AMG Driver's Package









# Stay in your lane! Active Lane Keeping Assist



### Paint options





# AMG Performance Seat Package Advanced



# Parking Package with 360-degree camera





# Large Panoramic Sunroof – Open to new horizons