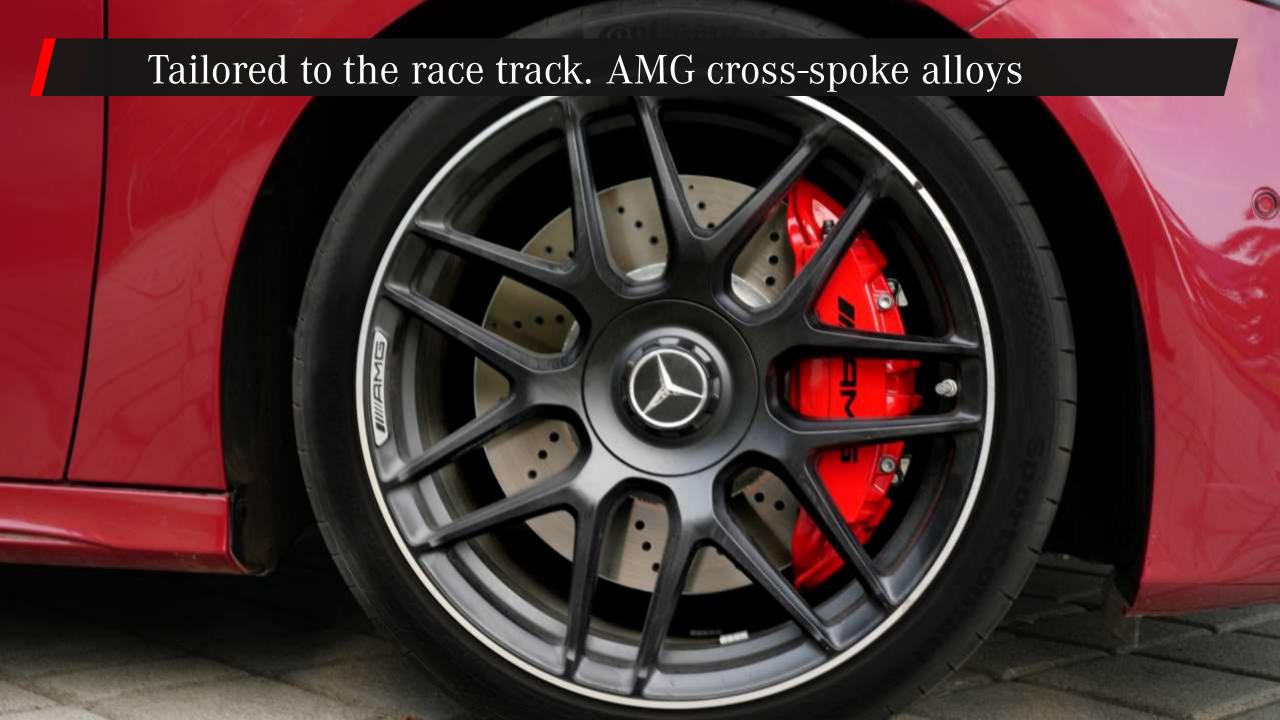

# Max traction! AMG PERFORMANCE 4MATIC+

# A performance champion: AMG TORQUE CONTROL