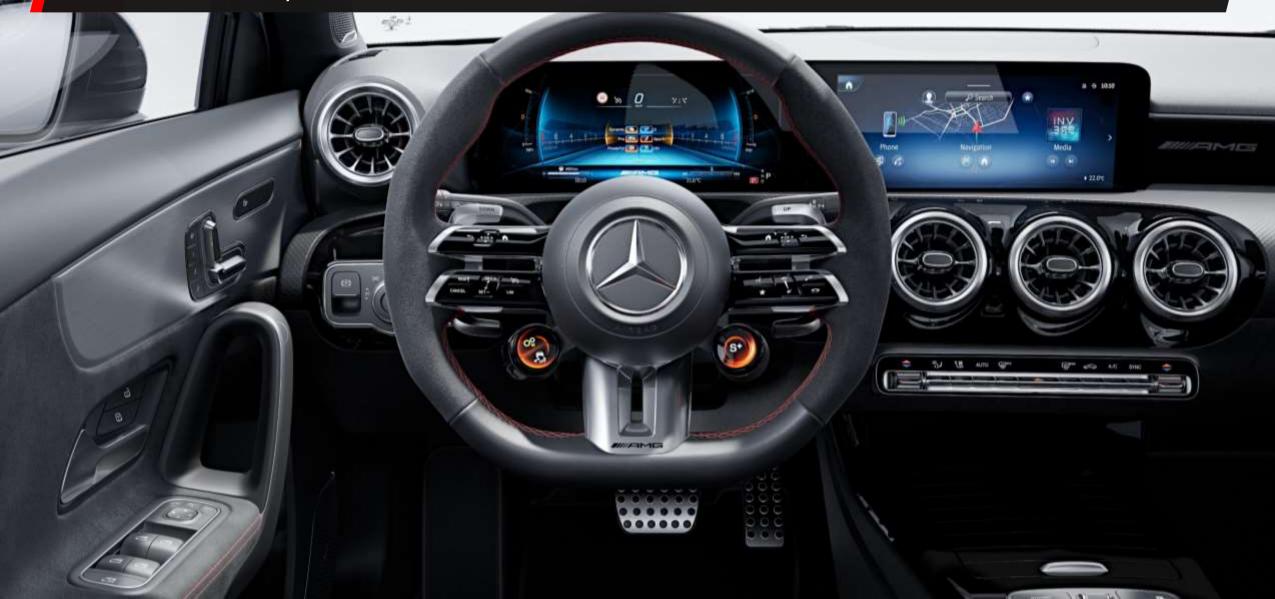

# Sporty side profile: Sharp from start to end

Rear Roof Spoiler available as an optional accessory

Racer's grip: New AMG Performance steering in nappa leather / DINAMICA microfiber with touch controls