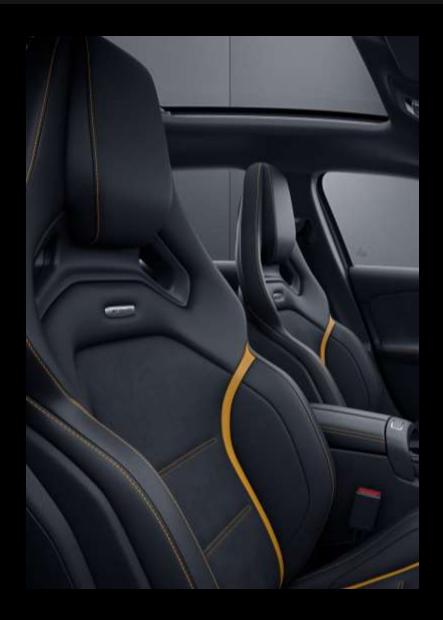

# Mercedes-AMG A 45 S 4MATIC+ Facelift



# New front end design: Racing DNA meets style!



# AMG Emblem on the bonnet stands out immediately!



# Sporty side profile: Sharp from start to end



Rear Roof Spoiler available as an optional accessory







Racer's grip: New AMG Performance steering in nappa leather / DINAMICA microfiber with touch controls





# Powerful 4 cylinder engine with 0-100 in 3.9 secs.





# Max traction! AMG PERFORMANCE 4MATIC+



# A performance champion: AMG TORQUE CONTROL





### On demand! AMG DYNAMIC SELECT with new graphics





# Ignite the racer in you! AMG Driver's Package









# Stay in your lane! Active Lane Keeping Assist



### Paint options





# AMG Performance Seat Package Advanced



# Parking Package with 360-degree camera





# Large Panoramic Sunroof – Open to new horizons