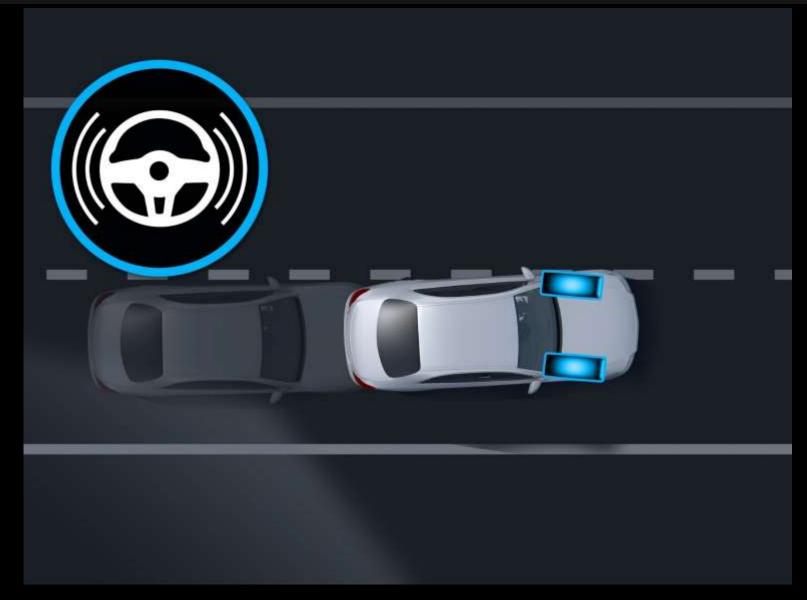

# Mercedes-AMG A 45 S 4MATIC+ Facelift



# New front end design: Racing DNA meets style!



# AMG Emblem on the bonnet stands out immediately!



# Sporty side profile: Sharp from start to end



Rear Roof Spoiler available as an optional accessory







Racer's grip: New AMG Performance steering in nappa leather / DINAMICA microfiber with touch controls





# Powerful 4 cylinder engine with 0-100 in 3.9 secs.





# Max traction! AMG PERFORMANCE 4MATIC+



# A performance champion: AMG TORQUE CONTROL





### On demand! AMG DYNAMIC SELECT with new graphics





# Ignite the racer in you! AMG Driver's Package









# Stay in your lane! Active Lane Keeping Assist



### Paint options





# AMG Performance Seat Package Advanced



# Parking Package with 360-degree camera





# Large Panoramic Sunroof – Open to new horizons