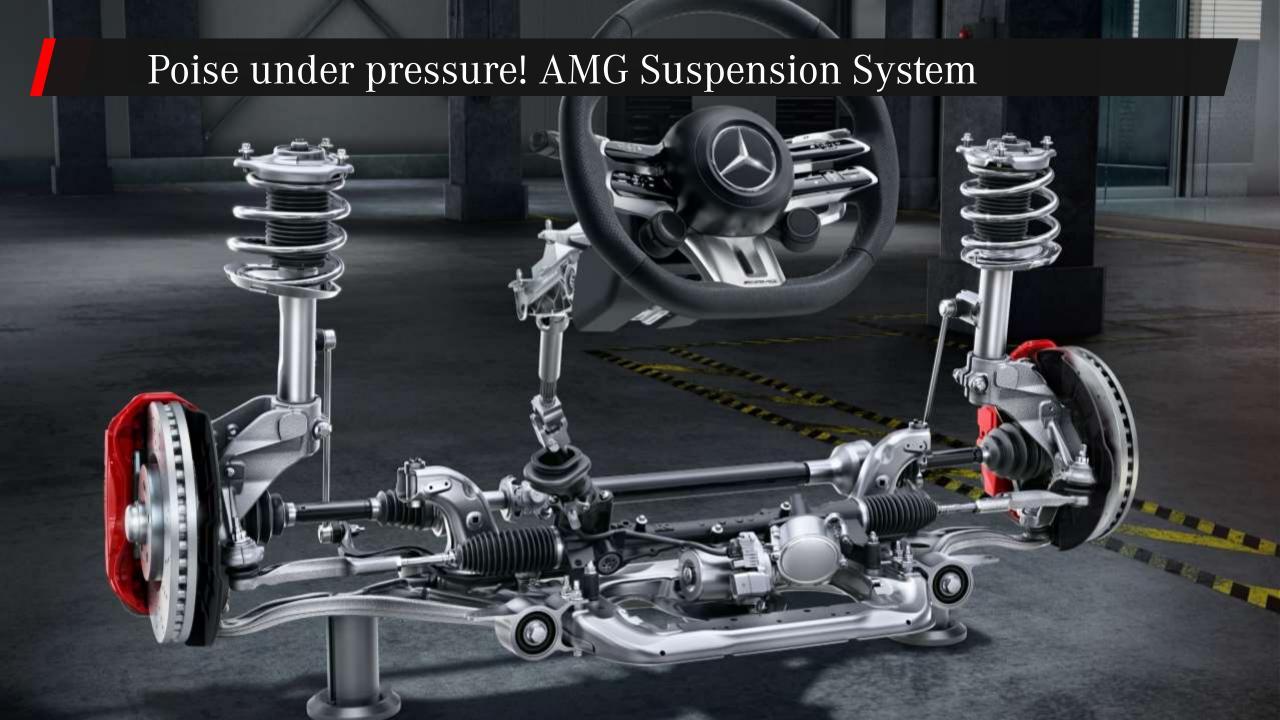

# Mercedes-AMG A 45 S 4MATIC+ Facelift



# New front end design: Racing DNA meets style!



# AMG Emblem on the bonnet stands out immediately!



# Sporty side profile: Sharp from start to end



Rear Roof Spoiler available as an optional accessory







Racer's grip: New AMG Performance steering in nappa leather / DINAMICA microfiber with touch controls





# Powerful 4 cylinder engine with 0-100 in 3.9 secs.





# Max traction! AMG PERFORMANCE 4MATIC+



# A performance champion: AMG TORQUE CONTROL





### On demand! AMG DYNAMIC SELECT with new graphics





# Ignite the racer in you! AMG Driver's Package









# Stay in your lane! Active Lane Keeping Assist



### Paint options





# AMG Performance Seat Package Advanced



# Parking Package with 360-degree camera





# Large Panoramic Sunroof – Open to new horizons